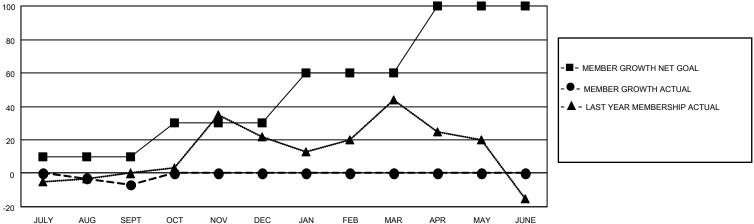

## District 201Q2

| Clubs RESULTS FOR 2021-2022 |   |   |   | Members RESULTS FOR 2021-2022 |    |    |    |
|-----------------------------|---|---|---|-------------------------------|----|----|----|
|                             |   |   |   |                               |    |    |    |
| JULY/AUG/SEPT               | 0 | 0 | 0 | JULY/AUG/SEPT                 | 10 | 32 | 37 |
| OCT/NOV/DEC                 | 1 | 0 | 0 | OCT/NOV/DEC                   | 20 | 0  | 0  |
| JAN/FEB/MAR                 | 1 | 0 | 0 | JAN/FEB/MAR                   | 30 | 0  | 0  |
| APR/MAY/JUNE                | 1 | 0 | 0 | APR/MAY/JUNE                  | 40 | 0  | 0  |