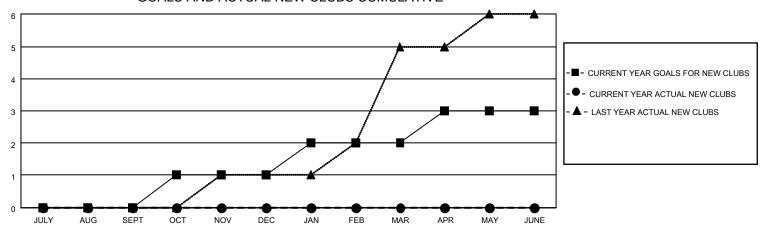

## District 201Q2

| Clubs RESULTS FOR 2021-2022 |   |   |   | Members RESULTS FOR 2021-2022 |    |    |    |
|-----------------------------|---|---|---|-------------------------------|----|----|----|
|                             |   |   |   |                               |    |    |    |
| JULY/AUG/SEPT               | 0 | 0 | 0 | JULY/AUG/SEPT                 | 10 | 32 | 37 |
| OCT/NOV/DEC                 | 1 | 0 | 0 | OCT/NOV/DEC                   | 20 | 0  | 0  |
| JAN/FEB/MAR                 | 1 | 0 | 0 | JAN/FEB/MAR                   | 30 | 0  | 0  |
| APR/MAY/JUNE                | 1 | 0 | 0 | APR/MAY/JUNE                  | 40 | 0  | 0  |

## GOALS AND ACTUAL NEW CLUBS CUMULATIVE

| DROPPED CLUBS: 0 |    | 18 CLUBS OF 64 ADDED 1 OR<br>MORE NEW MEMBERS | GENDER DISTRIBUTION                |              |  |
|------------------|----|-----------------------------------------------|------------------------------------|--------------|--|
|                  |    | MORE NEW MEMBERS                              | MALE                               | 599 (54.95%) |  |
|                  |    |                                               | FEMALE 490 (44.95%)                |              |  |
| DROPPED MEMBERS  |    |                                               | NON BINARY                         | 0 (0.00%)    |  |
|                  | 0  |                                               | PREFER NOT TO ANSWER               | 1 (0.09%)    |  |
| DECEASED         | 6  |                                               |                                    |              |  |
| CLUB CANCELLED   | 0  | CLICK HERE FOR CUMULATIVE                     | TOTAL FAMILY UNIT MEMBERS 173      |              |  |
| OTHER            | 31 | MEMBERSHIP DATA                               |                                    |              |  |
| TOTAL 37         |    |                                               | FAMILY MEMBERS PAYING HALF DUES 88 |              |  |
|                  |    |                                               |                                    |              |  |